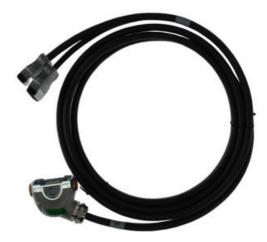

## **CABLEPACK LBR IISY**

KUKA335742 Cable set 1m CON

- For all LBR iisy cobots except iisy 3 kg
- For power and signal transmission
- Cable length 1-25m

## PRODUCT DESCRIPTION

The cable package consisting of cables for the transmission of energy and signals between the robot and the robot controller. They are connected on the robot side with connectors on interface A1. The connection to the controller is always the same, regardless of the controller variant.

Cable lengths of 1 m, 4 m, 7 m, 15 m and 25 m are available as standard. The maximum length of the connection cables shall not exceed 25 m. The connecting cables may be extended max. 1 time, i.e. max. 2 connection cables may be combined with each other.